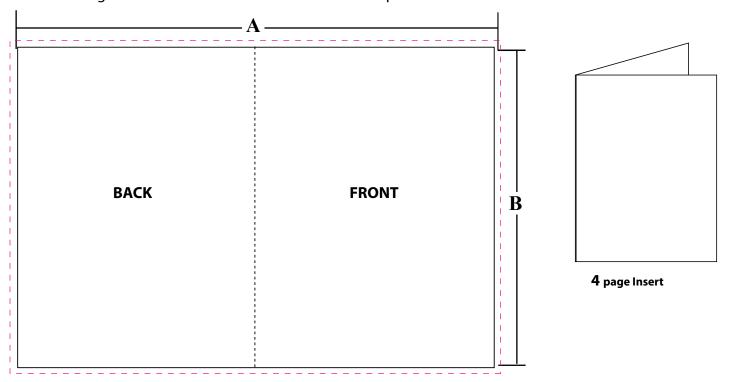

# **Inserts**

• Dotted lines indicate centers of fold.

3.175mm (1/8") bleed \_ \_ \_ \_ \_ \_

| DIMENSION | MILLIMETERS | INCHES |   |
|-----------|-------------|--------|---|
| Α         | 247.6       | 9.75   | _ |
| В         | 184.2       | 7.25   |   |